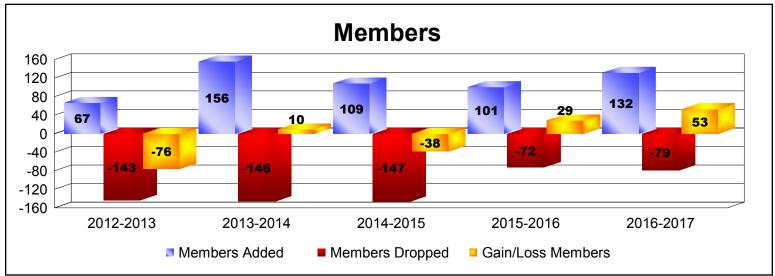

District 129

As of June 2017 Cumulative

| Year      | New<br>Clubs | Dropped<br>Clubs | Gain/<br>Loss<br>Clubs | New<br>Members | Charter<br>Members | Reinstate<br>Members | Transfer<br>Members | Total<br>Member<br>Added | Total<br>Members<br>Dropped | Gain/<br>Loss<br>Members |
|-----------|--------------|------------------|------------------------|----------------|--------------------|----------------------|---------------------|--------------------------|-----------------------------|--------------------------|
| 2012-2013 | 0            | -1               | -1                     | 65             | 1                  | 0                    | 1                   | 67                       | -143                        | -76                      |
| 2013-2014 | 2            | -1               | 1                      | 99             | 51                 | 0                    | 6                   | 156                      | -146                        | 10                       |
| 2014-2015 | 1            | -1               | 0                      | 81             | 22                 | 2                    | 4                   | 109                      | -147                        | -38                      |
| 2015-2016 | 0            | 0                | 0                      | 99             | 1                  | 0                    | 1                   | 101                      | -72                         | 29                       |
| 2016-2017 | 1            | 0                | 1                      | 107            | 24                 | 1                    | 0                   | 132                      | -79                         | 53                       |
| Average   | 1            | -1               | 0                      | 90             | 20                 | 1                    | 2                   | 113                      | -117                        | -4                       |