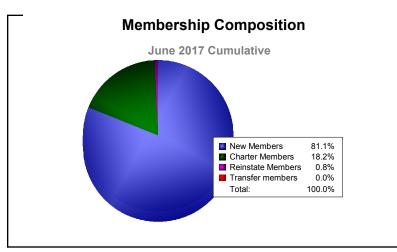

District 129

As of June 2017 Cumulative

| Year      | New<br>Clubs | Dropped<br>Clubs | Gain/<br>Loss<br>Clubs | New<br>Members | Charter<br>Members | Reinstate<br>Members | Transfer<br>Members | Total<br>Member<br>Added | Total<br>Members<br>Dropped | Gain/<br>Loss<br>Members |
|-----------|--------------|------------------|------------------------|----------------|--------------------|----------------------|---------------------|--------------------------|-----------------------------|--------------------------|
| 2012-2013 | 0            | -1               | -1                     | 65             | 1                  | 0                    | 1                   | 67                       | -143                        | -76                      |
| 2013-2014 | 2            | -1               | 1                      | 99             | 51                 | 0                    | 6                   | 156                      | -146                        | 10                       |
| 2014-2015 | 1            | -1               | 0                      | 81             | 22                 | 2                    | 4                   | 109                      | -147                        | -38                      |
| 2015-2016 | 0            | 0                | 0                      | 99             | 1                  | 0                    | 1                   | 101                      | -72                         | 29                       |
| 2016-2017 | 1            | 0                | 1                      | 107            | 24                 | 1                    | 0                   | 132                      | -79                         | 53                       |
| Average   | 1            | -1               | 0                      | 90             | 20                 | 1                    | 2                   | 113                      | -117                        | -4                       |