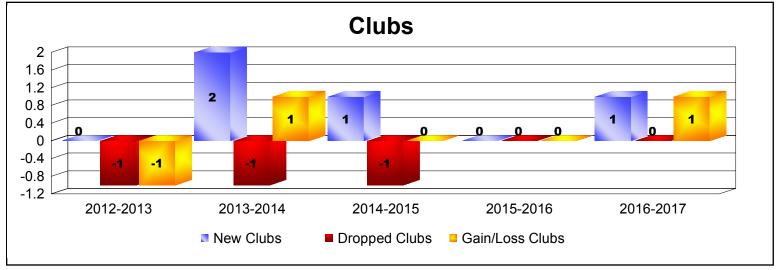

District 129

As of June 2017 Cumulative

| Year      | New<br>Clubs | Dropped<br>Clubs | Gain/<br>Loss<br>Clubs | New<br>Members | Charter<br>Members | Reinstate<br>Members | Transfer<br>Members | Total<br>Member<br>Added | Total<br>Members<br>Dropped | Gain/<br>Loss<br>Members |
|-----------|--------------|------------------|------------------------|----------------|--------------------|----------------------|---------------------|--------------------------|-----------------------------|--------------------------|
| 2012-2013 | 0            | -1               | -1                     | 65             | 1                  | 0                    | 1                   | 67                       | -143                        | -76                      |
| 2013-2014 | 2            | -1               | 1                      | 99             | 51                 | 0                    | 6                   | 156                      | -146                        | 10                       |
| 2014-2015 | 1            | -1               | 0                      | 81             | 22                 | 2                    | 4                   | 109                      | -147                        | -38                      |
| 2015-2016 | 0            | 0                | 0                      | 99             | 1                  | 0                    | 1                   | 101                      | -72                         | 29                       |
| 2016-2017 | 1            | 0                | 1                      | 107            | 24                 | 1                    | 0                   | 132                      | -79                         | 53                       |
| Average   | 1            | -1               | 0                      | 90             | 20                 | 1                    | 2                   | 113                      | -117                        | -4                       |